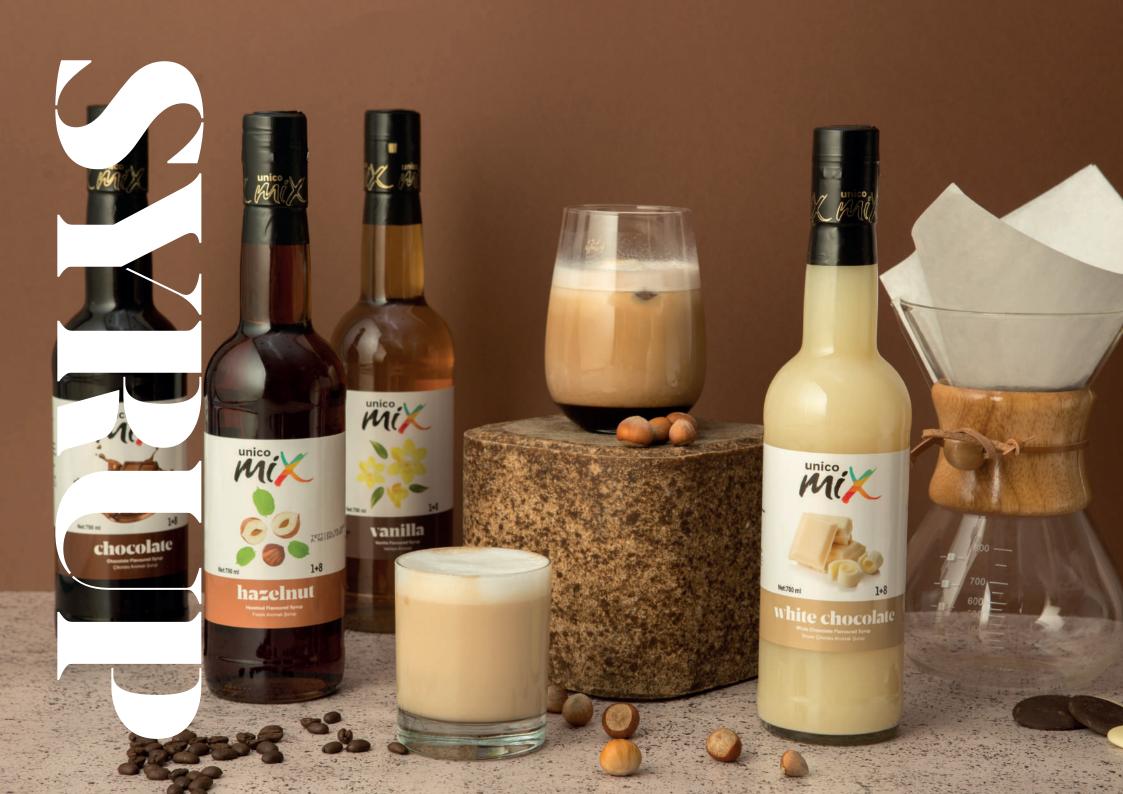

## **Unicomix Plus Syrups**

#### **PLACE OF USEGE:**

Can be used in coffee, alcoholic and non-alcoholic cocktails, whipping creams, fruit flavored ices, ice slush, cakes and in any desired place as a syrup.

**6 Items** Per Box

**Blue Curacao Flavoured**Syrup