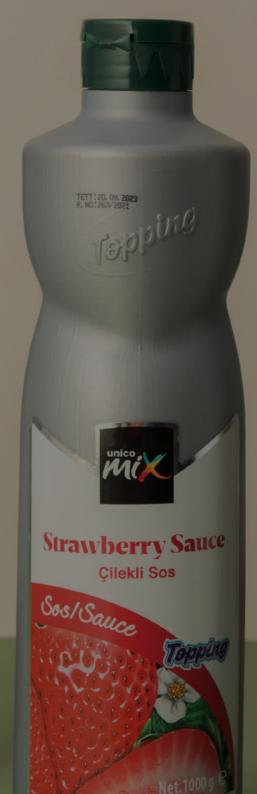

## II TOPPING SAUCE

- WHITE CHOCOLATE FLAVORED SAUCE
- WALNUT FLAVORED SAUCE
- BLACKBERRY SAUCE
- BLACK MULBERRY FLAVORED SAUCE
- RASPBERRY FLAVORED SAUCE
- CHERRY FLAVORED SAUCE
- KIWI FLAVORED SAUCE
- RED FOREST FRUIT SAUCE
- STRAWBERRY SAUCE
- CARAMEL SAUCE
- CHOCOLATE SAUCE

**Strawberry**Sauce

**Caramel**Sauce