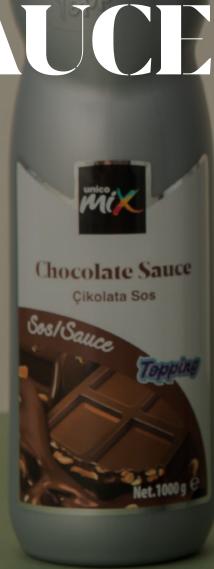

## II TOPPING SAUCE

- WHITE CHOCOLATE FLAVORED SAUCE
- WALNUT FLAVORED SAUCE
- BLACKBERRY SAUCE
- BLACK MULBERRY FLAVORED SAUCE
- RASPBERRY FLAVORED SAUCE
- CHERRY FLAVORED SAUCE
- KIWI FLAVORED SAUCE
- RED FOREST FRUIT SAUCE
- STRAWBERRY SAUCE
- CARAMEL SAUCE
- CHOCOLATE SAUCE