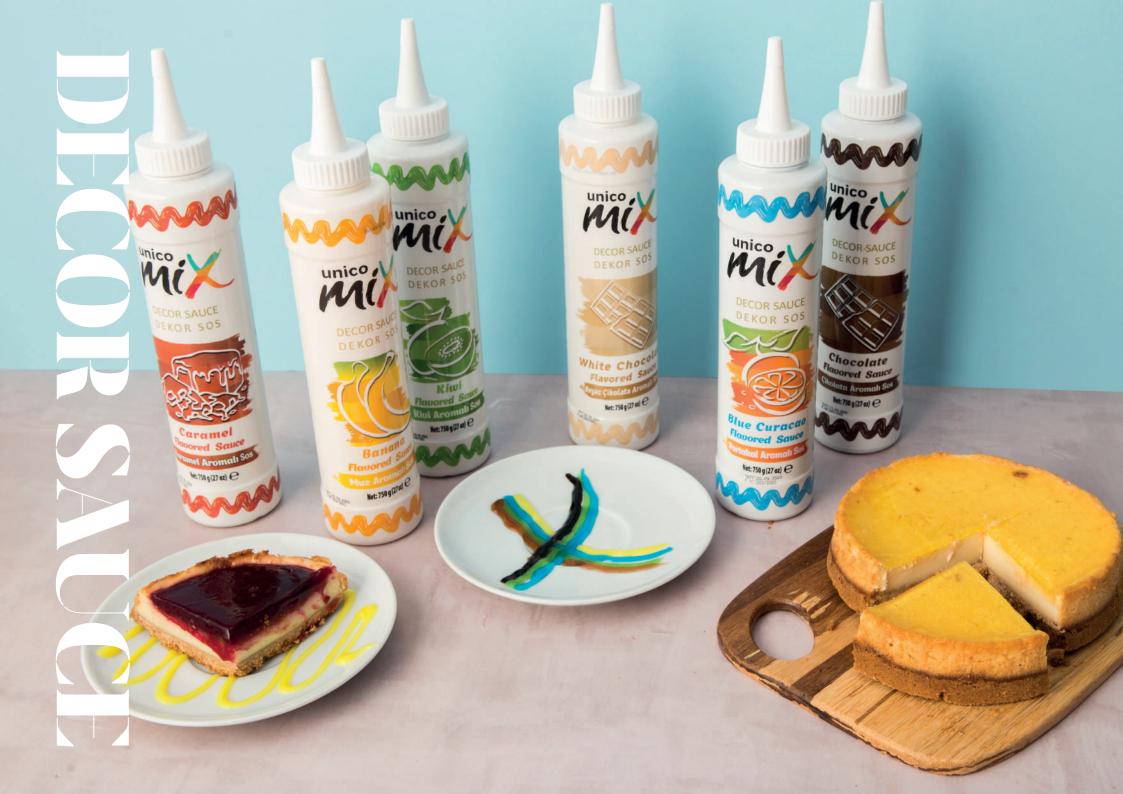

## **Decor Sauce**

### PLACE OF USAGE:

Caramel Flavored Sauce

laramel Aromali <sup>806</sup>

Net: 750 g (27 oz) @

Coffee, Milk Shakes, Desserts,

Pre - Service Glass, Plate Decorations and Drinks

**4 Items** Per Box

**Chocolate**Flavored Sauce

d Sauce Flavored Sa

**Kiwi** Flavored Sauce

White Chocolate Flavored Sauce

**Blue Curacao** Flavored Sauce

**Caramel**Flavored Sauce

**Banana**Flavored Sauce