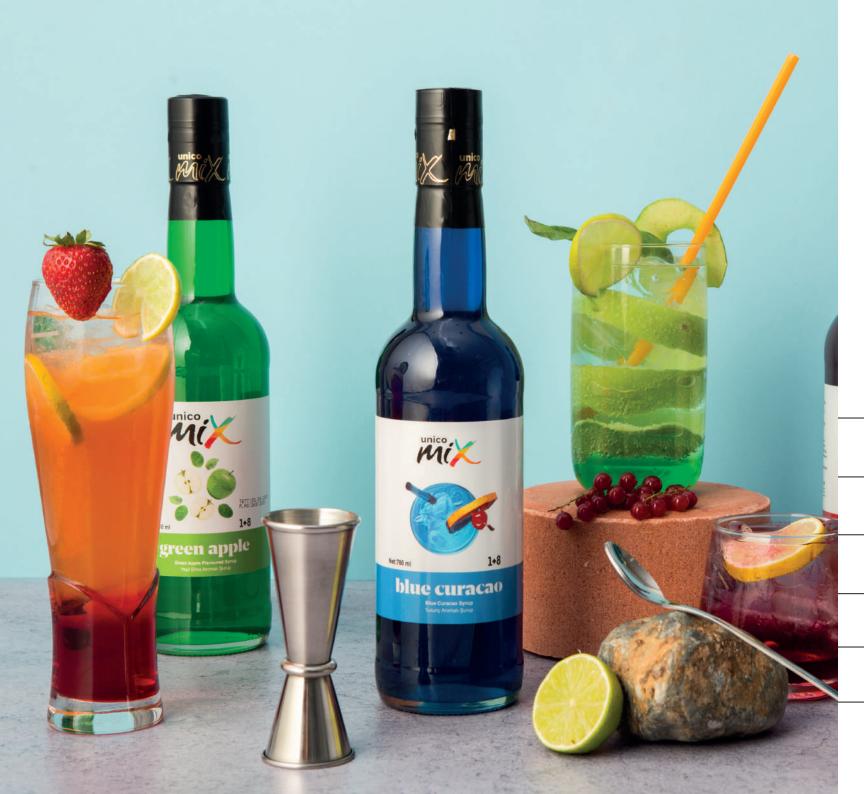

#### **PLACE OF USEGE:**

Can be used in coffee, alcoholic and non-alcoholic cocktails, whipping creams, fruit flavored ices, ice slush, cakes and in any desired place as a syrup.

**700 ml** Glass Bottle

## 74 STRUP

- STRAWBERRY FLAVOURED SYRUP
- CARAMEL FLAVOURED SYRUP
- BLUE CURAÇÃO FLAVOURED SYRUP
- GRENADINE FLAVOURED SYRUP
- MINT FLAVOURED SYRUP
- BANANA FLAVOURED SYRUP
- PINEAPPLE FLAVOURED SYRUP
- VANILLA FLAVOURED SYRUP
- MELON FLAVOURED SYRUP
- COCONUT FLAVOURED SYRUP
- WHITE CHOCOLATE FLAVOURED SYRUP
- LIME FLAVOURED SYRUP
- WATERMELON FLAVOURED SYRUP
- MULBERRY FLAVOURED SYRUP
- KIWI FLAVOURED SYRUP
- IRISH CREAM FLAVOURED SYRUP
- GREEN APPLE FLAVOURED SYRUP
- RASPBERRY FLAVOURED SYRUP
- PUMPKIN SPICE SYRUP
- PEACH FLAVOURED SYRUP
- HAZELNUT FLAVOURED SYRUP
- MARGARITA FLAVOURED SYRUP