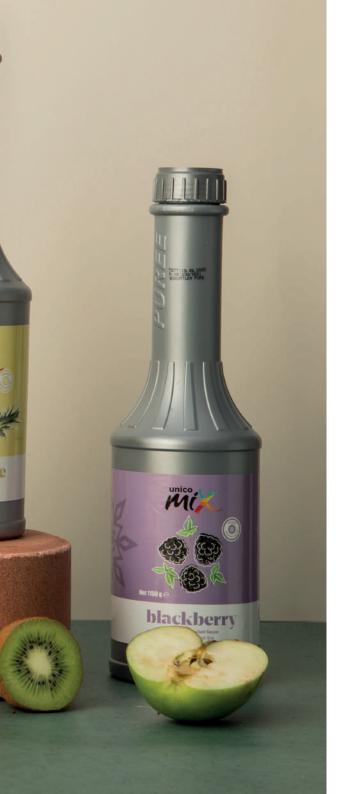

### Puree

Blueberry

#### PLACE OF USEGE:

It can be used in production of ice cream, frozen, smoothie, ice slush, whipping cream, candies and gel, so it is an ideal solution for these types of products to give flavour and color. Also can be used directly on the top of ice cream, cakes, desserts and waffles.