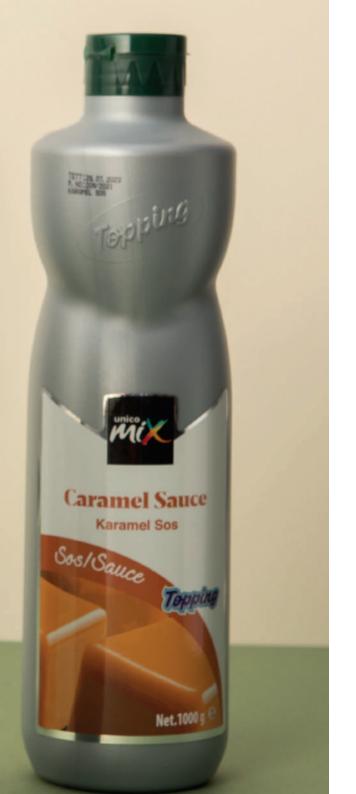

#### PLACE OF USEGE:

Caramel Sauce
Karamel Sos

It can be used directly in ice creams, decorating plates, cakes, yoghurts, pastries, and in any desired place as a sauce.

**6 Items** Per Box

**Strawberry**Sauce

**Caramel**Sauce