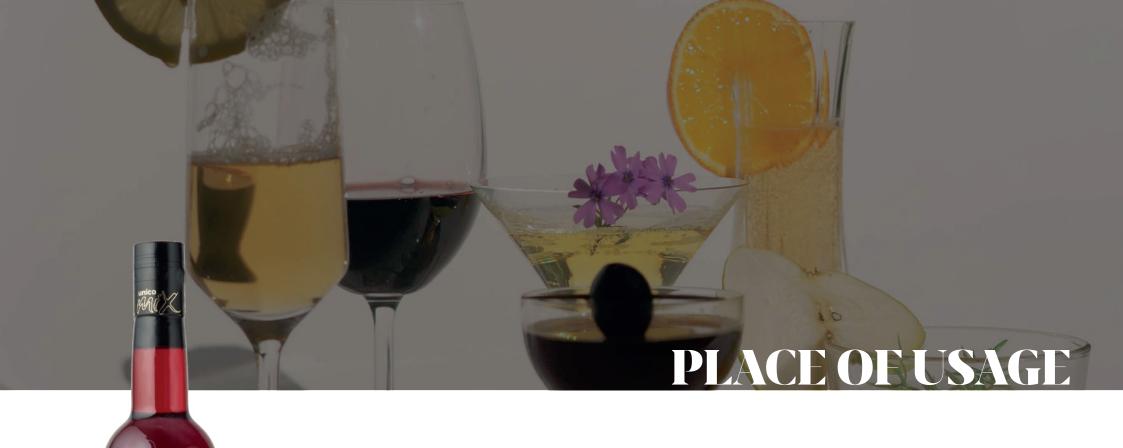

#### **PLACE OF USEGE:**

Can be used in coffee, alcoholic and non-alcoholic cocktails, whipping creams, fruit flavored ices, ice slush, cakes and in any desired place as a syrup.

**700 ml** Glass Bottle

#### **PLACE OF USEGE:**

Can be used in coffee, alcoholic and non-alcoholic cocktails, whipping creams, fruit flavored ices, ice slush, cakes and in any desired place as a syrup.

**6 Items** Per Box

**Blue Curacao Flavoured**Syrup