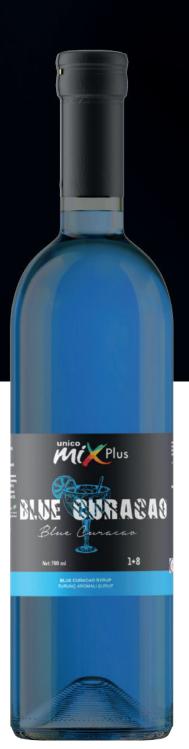

## **Unicomix Plus Syrups**

#### **PLACE OF USEGE:**

Can be used in coffee, alcoholic and non-alcoholic cocktails, whipping creams, fruit flavored ices, ice slush, cakes and in any desired place as a syrup.

**6 Items** Per Box

**Blue Curacao Flavoured**Syrup

**Strawberry Flavoured**Syrup

Pomegrante Flavoured Syrup

Chocolate Flavoured
Syrup