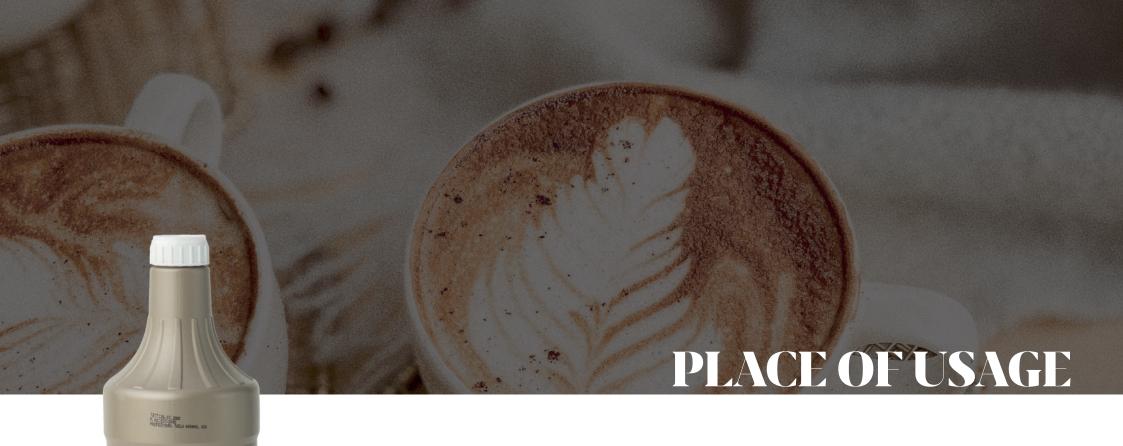

#### PLACE OF USEGE:

Caramel Sauce
Karamel Sos

It can be used directly in ice creams, decorating plates, cakes, yoghurts, pastries, and in any desired place as a sauce.

**6 Items** Per Box