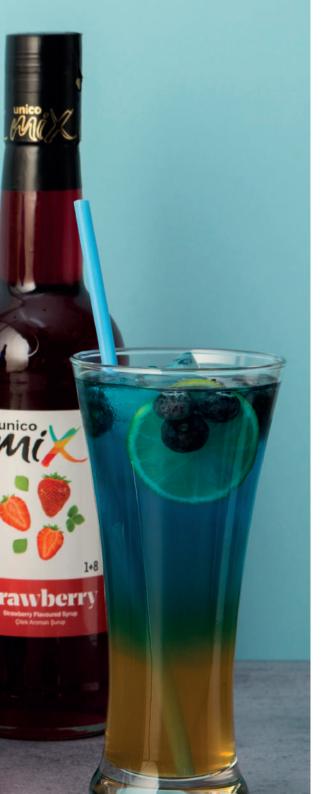

#### **PLACE OF USEGE:**

Can be used in coffee, alcoholic and non-alcoholic cocktails, whipping creams, fruit flavored ices, ice slush, cakes and in any desired place as a syrup.

**700 ml** Glass Bottle

## 74 STRUP

- STRAWBERRY FLAVOURED SYRUP
- CARAMEL FLAVOURED SYRUP
- BLUE CURAÇÃO FLAVOURED SYRUP
- GRENADINE FLAVOURED SYRUP
- MINT FLAVOURED SYRUP
- BANANA FLAVOURED SYRUP
- PINEAPPLE FLAVOURED SYRUP
- VANILLA FLAVOURED SYRUP
- MELON FLAVOURED SYRUP
- COCONUT FLAVOURED SYRUP
- WHITE CHOCOLATE FLAVOURED SYRUP
- LIME FLAVOURED SYRUP
- WATERMELON FLAVOURED SYRUP
- MULBERRY FLAVOURED SYRUP
- KIWI FLAVOURED SYRUP
- IRISH CREAM FLAVOURED SYRUP
- GREEN APPLE FLAVOURED SYRUP
- RASPBERRY FLAVOURED SYRUP
- PUMPKIN SPICE SYRUP
- PEACH FLAVOURED SYRUP
- HAZELNUT FLAVOURED SYRUP
- MARGARITA FLAVOURED SYRUP