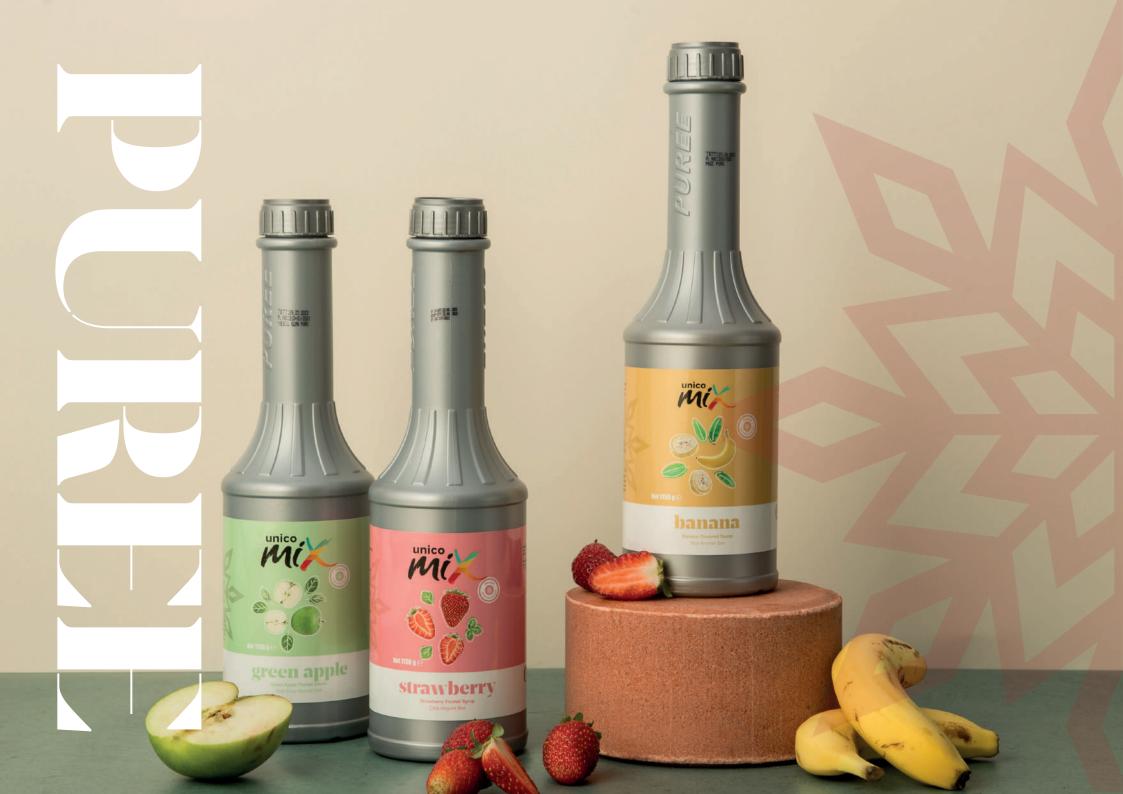

### Puree

Blueberry

#### PLACE OF USEGE:

It can be used in production of ice cream, frozen, smoothie, ice slush, whipping cream, candies and gel, so it is an ideal solution for these types of products to give flavour and color. Also can be used directly on the top of ice cream, cakes, desserts and waffles.

**6 Items** Per Box

Blueberry Fruited Sauce

Raspberry Fruited Sauce

Lemon Fruited Sauce

Green Apple Fruited Sauce

Blackberry Fruited Sauce

Mango Fruited Sauce

Kiwi Fruited Sauce

Watermelon Fruited Sauce

Melon Fruited Sauce

Blueberry Fruited Sauce